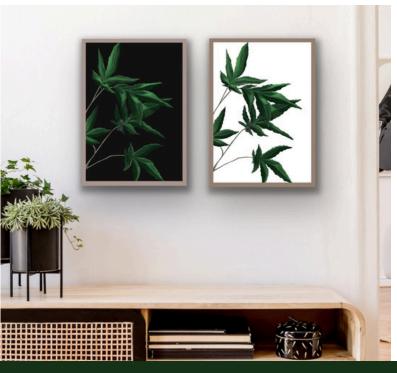

#### MINIMALIST WHITE

Canvas print wrapped on 1.5" wood frame

**COLLECTION: CANNABIS** 

| ITEM # | SIZE   | PRICE |
|--------|--------|-------|
| 201    | 8X12"  | \$45  |
| 202    | 8X16"  | \$80  |
| 203    | 16X24" | \$115 |
| 204    | 24X36" | \$145 |

#### MINIMALIST BLACK

Canvas print wrapped on 1.5" wood frame

**COLLECTION: CANNABIS** 

| ITEM # | SIZE   | PRICE |
|--------|--------|-------|
| 205    | 8X12"  | \$45  |
| 206    | 8X16"  | \$80  |
| 207    | 16X24" | \$115 |
| 208    | 24X36" | \$145 |