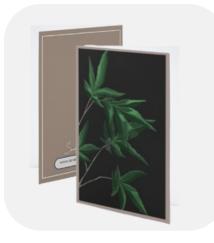

#### MINIMALIST BLACK

Blank card designs printed on thick pre folded cardstock

**COLLECTION: CANNABIS** 

| ITEM # | QTY | PRICE               |
|--------|-----|---------------------|
| 229    | 10  | \$32.14 = \$3.20/E  |
| 230    | 20  | \$51.71 = \$2.58/E  |
| 231    | 50  | \$108.43 = \$2.16/E |
| 232    | 100 | \$188.14 = \$1.88/E |