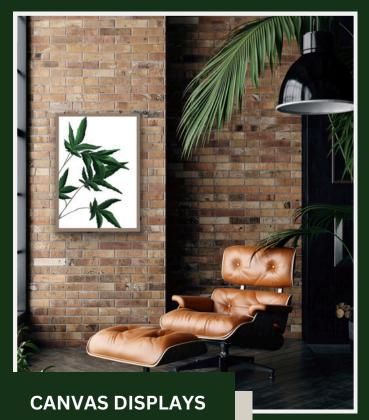

#### **CANVAS DISPLAYS**

- Fade resistant canvas print on wood frame
- All canvases are 1.5" depth
- Various designs available from the collection
- Various sizes available

\$45 - \$145

From

\$45.00