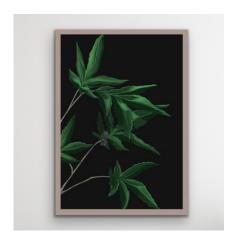

#### MINIMALIST BLACK

Canvas print wrapped on 1.5" wood frame

**COLLECTION: CANNABIS** 

| ITEM # | SIZE   | PRICE |
|--------|--------|-------|
| 205    | 8X12"  | \$45  |
| 206    | 8X16"  | \$80  |
| 207    | 16X24" | \$115 |
| 208    | 24X36" | \$145 |