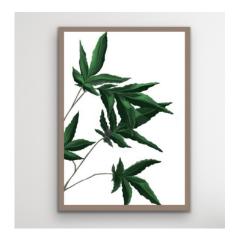

#### MINIMALIST WHITE

Canvas print wrapped on 1.5" wood frame

**COLLECTION: CANNABIS** 

| ITEM # | SIZE   | PRICE |
|--------|--------|-------|
| 201    | 8X12"  | \$45  |
| 202    | 8X16"  | \$80  |
| 203    | 16X24" | \$115 |
| 204    | 24X36" | \$145 |