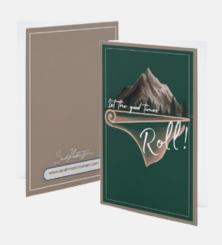

#### LET THE GOOD TIMES ROLL

Blank card designs printed on thick pre folded cardstock

COLLECTION: CANNABIS

| ITEM # | QTY | PRICE               |
|--------|-----|---------------------|
| 237    | 10  | \$32.14 = \$3.20/E  |
| 238    | 20  | \$51.71 = \$2.58/E  |
| 239    | 50  | \$108.43 = \$2.16/E |
| 240    | 100 | \$188.14 = \$1.88/E |