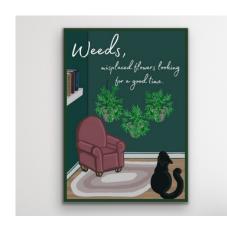

### WEEDS, MISPLACED FLOWERS

Blank card designs printed on thick pre folded cardstock

COLLECTION: CANNABIS

| ITE | M # | QTY | PRICE               |
|-----|-----|-----|---------------------|
| 2   | 45  | 10  | \$32.14 = \$3.20/E  |
| 2   | 46  | 20  | \$51.71 = \$2.58/E  |
| 2   | .47 | 50  | \$108.43 = \$2.16/E |
| 2   | 48  | 100 | \$188.14 = \$1.88/E |