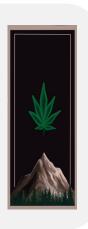

#### **MOUNTAIN**

Canvas print wrapped on 1.5" wood frame

**COLLECTION: CANNABIS** 

| ITEM # | SIZE   | PRICE |
|--------|--------|-------|
| 209    | 8X12"  | \$45  |
| 210    | 8X16"  | \$80  |
| 211    | 16X24" | \$115 |
| 212    | 24X36" | \$145 |