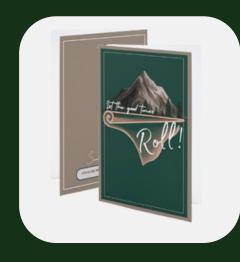

#### LET THE GOOD TIMES ROLL

Blank card designs printed on thick pre folded cardstock

COLLECTION: CANNABIS

| ITEM # | QTY | PRICE               |
|--------|-----|---------------------|
| 237    | 10  | \$32.14 = \$3.20/E  |
| 238    | 20  | \$51.71 = \$2.58/E  |
| 239    | 50  | \$108.43 = \$2.16/E |
| 240    | 100 | \$188.14 = \$1.88/E |