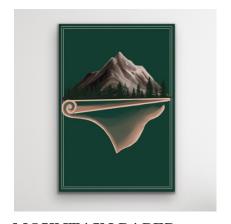

#### **MOUNTAIN PAPER**

Canvas print wrapped on 1.5" wood frame

**COLLECTION: CANNABIS** 

| ITEM # | SIZE   | PRICE |
|--------|--------|-------|
| 213    | 8X12"  | \$45  |
| 214    | 8X16"  | \$80  |
| 215    | 16X24" | \$115 |
| 216    | 24X36" | \$145 |