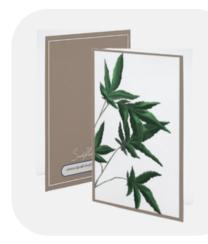

#### MINIMALIST WHITE

Blank card designs printed on thick pre folded cardstock

COLLECTION: CANNABIS

| ITEM # | QTY | PRICE               |
|--------|-----|---------------------|
| 225    | 10  | \$32.14 = \$3.20/E  |
| 226    | 20  | \$51.71 = \$2.58/E  |
| 227    | 50  | \$108.43 = \$2.16/E |
| 228    | 100 | \$188.14 = \$1.88/E |