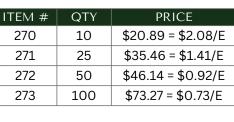

#### MINIMALIST WHITE

Double-sided bookmarks on sealed thick cardstock

**COLLECTION: CANNABIS** 

| ITEM # | QTY | PRICE              |  |
|--------|-----|--------------------|--|
| 249    | 10  | \$20.89 = \$2.08/E |  |
| 250    | 25  | \$35.46 = \$1.41/E |  |
| 251    | 50  | \$46.14 = \$0.92/E |  |
| 252    | 100 | \$73.27 = \$0.73/E |  |