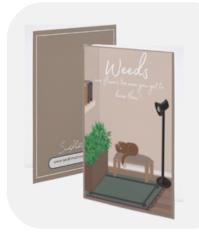

### WEEDS, MISPLACED FLOWERS

Blank card designs printed on thick pre folded cardstock

COLLECTION: CANNABIS

| ITE | M # | QTY | PRICE               |
|-----|-----|-----|---------------------|
| 2   | 45  | 10  | \$32.14 = \$3.20/E  |
| 2   | 46  | 20  | \$51.71 = \$2.58/E  |
| 2   | .47 | 50  | \$108.43 = \$2.16/E |
| 2   | 48  | 100 | \$188.14 = \$1.88/E |

### WEEDS, FLOWERS LOOKING FOR A GOOD TIME

Double-sided bookmarks on sealed thick cardstock

COLLECTION: CANNABIS