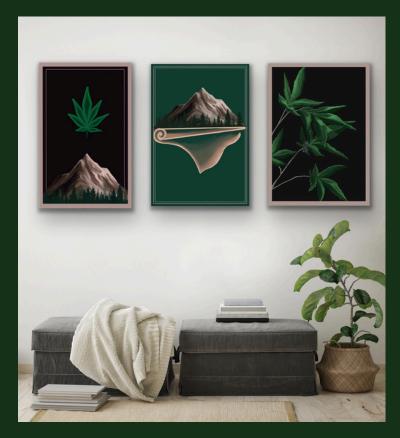

#### **MOUNTAIN**

Canvas print wrapped on 1.5" wood frame

**COLLECTION: CANNABIS** 

| ITEM # | SIZE   | PRICE |
|--------|--------|-------|
| 209    | 8X12"  | \$45  |
| 210    | 8X16"  | \$80  |
| 211    | 16X24" | \$115 |
| 212    | 24X36" | \$145 |

#### **WEED FLOWERS**

Canvas print wrapped on 1.5" wood frame

**COLLECTION: CANNABIS** 

| ITEM # | SIZE   | PRICE |
|--------|--------|-------|
| 217    | 8X12"  | \$45  |
| 218    | 8X16"  | \$80  |
| 219    | 16X24" | \$115 |
| 220    | 24X36" | \$145 |

#### **JUST BREATHE**

Canvas print wrapped on 1.5" wood frame

**COLLECTION: CANNABIS** 

| ITEM # | SIZE   | PRICE |
|--------|--------|-------|
| 221    | 8X12"  | \$45  |
| 222    | 8X16"  | \$80  |
| 223    | 16X24" | \$115 |
| 224    | 24X36" | \$145 |