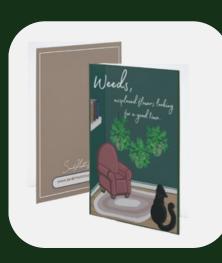

### WEEDS, FLOWERS LOOKING FOR A GOOD TIME

Double-sided bookmarks on sealed thick cardstock

COLLECTION: CANNABIS