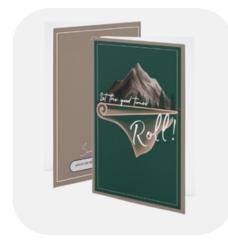

#### LET THE GOOD TIMES ROLL

Blank card designs printed on thick pre folded cardstock

COLLECTION: CANNABIS

| ITEM # | QTY | PRICE               |
|--------|-----|---------------------|
| 237    | 10  | \$32.14 = \$3.20/E  |
| 238    | 20  | \$51.71 = \$2.58/E  |
| 239    | 50  | \$108.43 = \$2.16/E |
| 240    | 100 | \$188.14 = \$1.88/E |