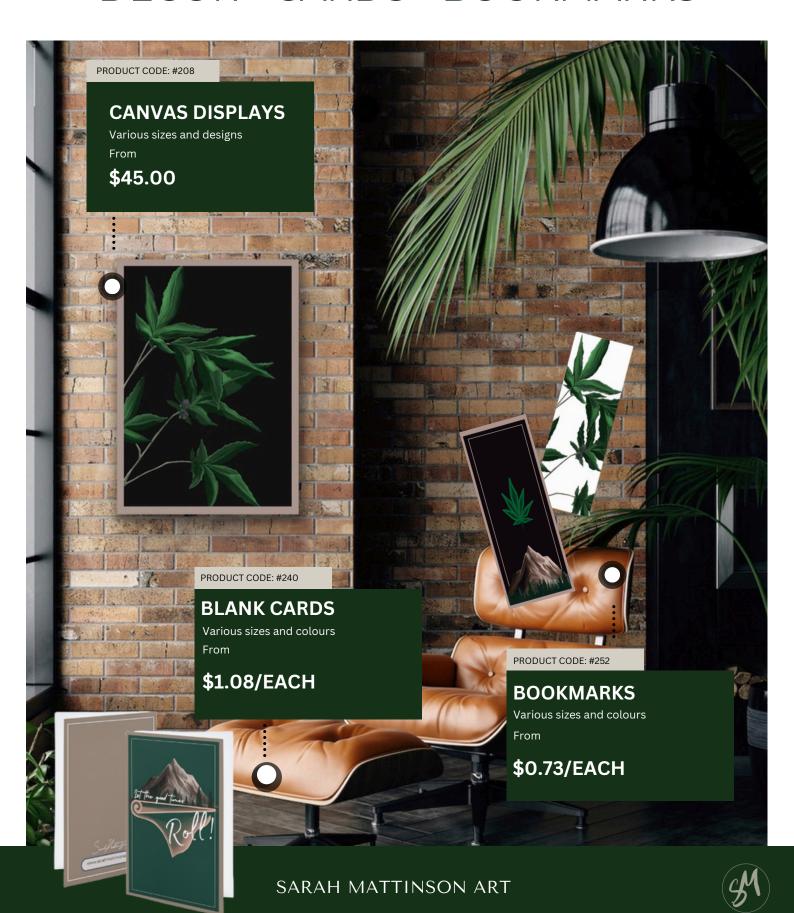

#### **CANVAS DISPLAYS**

- Fade resistant canvas print on wood frame
- All canvases are 1.5" depth
- Various designs available from the collection
- Various sizes available

\$45 - \$145

#### **BLANK CARDS**

The perfect addition to any gift where you can write a heartfelt note. In style and on theme for the cannabis lover in anyone!

Six card design to choose from, they all come with envelopes and are available in bulk quantities

#### **BOOKMARKS**

Bookworms rejoice!

Double-sided bookmarks with six different design combination options to choose from 2x6" sealed cardstock available in bulk quantities

\$1.08-\$3.20/EACH

Various sizes and designs

From

\$45.00