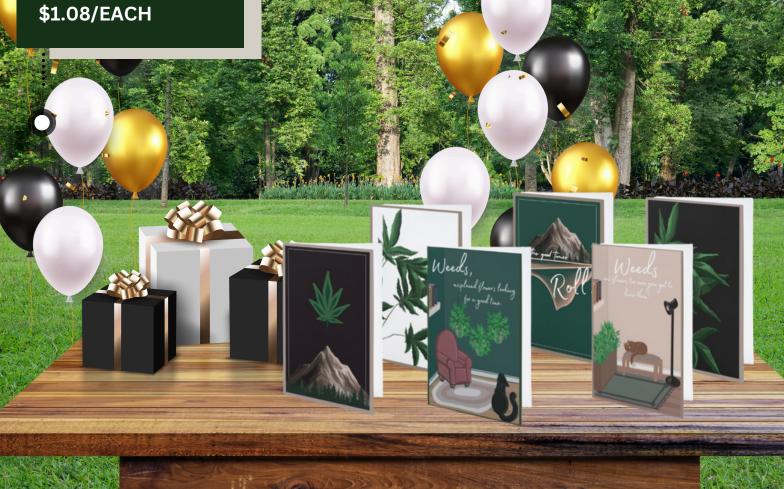

#### **BLANK CARDS**

The perfect addition to any gift where you can write a heartfelt note. In style and on theme for the cannabis lover in anyone!

Six card design to choose from, they all come with envelopes and are available in bulk quantities

\$0.73-\$2.08/EACH

#### **BOOKMARKS**

Bookworms rejoice!

Double-sided bookmarks with six different design combination options to choose from 2x6" sealed cardstock available in bulk quantities

\$1.08-\$3.20/EACH

Various sizes and designs