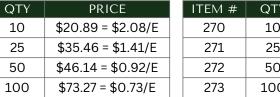

#### **JUST BREATHE**

Double-sided bookmarks on sealed thick cardstock

10

25

50

**COLLECTION: CANNABIS** 

| PRICE              | ITEM # |
|--------------------|--------|
| \$20.89 = \$2.08/E | 266    |
| \$35.46 = \$1.41/E | 267    |
| \$46.14 = \$0.92/E | 268    |
| \$73.27 = \$0.73/E | 269    |
|                    |        |