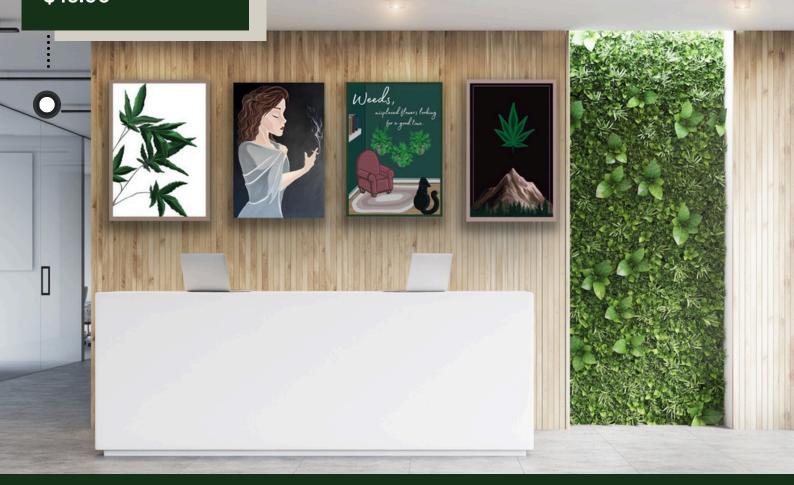

#### **WEED FLOWERS**

Canvas print wrapped on 1.5" wood frame

**COLLECTION: CANNABIS** 

| ITEM # | SIZE   | PRICE |
|--------|--------|-------|
| 217    | 8X12"  | \$45  |
| 218    | 8X16"  | \$80  |
| 219    | 16X24" | \$115 |
| 220    | 24X36" | \$145 |

### WEEDS, MISPLACED FLOWERS

Blank card designs printed on thick pre folded cardstock

COLLECTION: CANNABIS

| ITE | M # | QTY | PRICE               |
|-----|-----|-----|---------------------|
| 2   | 45  | 10  | \$32.14 = \$3.20/E  |
| 2   | 46  | 20  | \$51.71 = \$2.58/E  |
| 2   | .47 | 50  | \$108.43 = \$2.16/E |
| 2   | 48  | 100 | \$188.14 = \$1.88/E |

### WEEDS, FLOWERS LOOKING FOR A GOOD TIME

Double-sided bookmarks on sealed thick cardstock

COLLECTION: CANNABIS