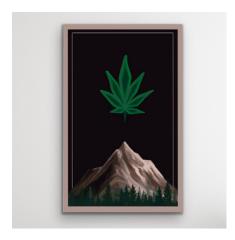

#### **MOUNTAIN**

Canvas print wrapped on 1.5" wood frame

**COLLECTION: CANNABIS** 

| ITEM # | SIZE   | PRICE |
|--------|--------|-------|
| 209    | 8X12"  | \$45  |
| 210    | 8X16"  | \$80  |
| 211    | 16X24" | \$115 |
| 212    | 24X36" | \$145 |