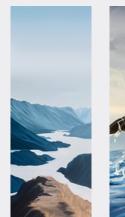

### **MOUNT EVEREST**

Canvas print wrapped on 1.5" wood frame COLLECTION: CLASSIC

| ITEM # | SIZE   | PRICE |
|--------|--------|-------|
| 101    | 8X12"  | \$45  |
| 102    | 8X16"  | \$80  |
| 103    | 16X24" | \$115 |
| 104    | 24X36" | \$145 |