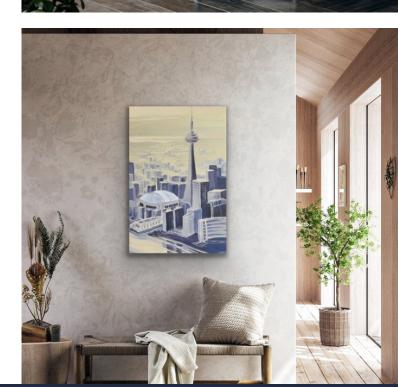

### TORONTO SKYLINE

Canvas print wrapped on 1.5" wood frame COLLECTION: CLASSIC

| ITEM # | SIZE   | PRICE |
|--------|--------|-------|
| 105    | 8X12"  | \$45  |
| 106    | 8X16"  | \$80  |
| 107    | 16X24" | \$115 |
| 108    | 24X36" | \$145 |