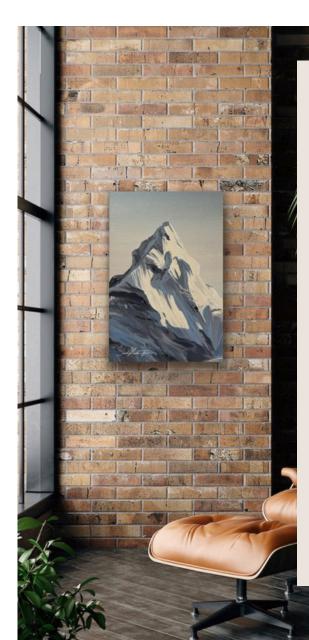

### **MOUNT EVEREST**

Canvas print wrapped on 1.5" wood frame COLLECTION: CLASSIC

| ITEM # | SIZE   | PRICE |
|--------|--------|-------|
| 101    | 8X12"  | \$45  |
| 102    | 8X16"  | \$80  |
| 103    | 16X24" | \$115 |
| 104    | 24X36" | \$145 |