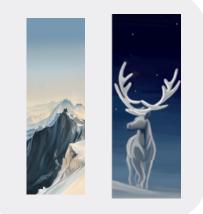

### **MOUNTAINS - DEER**

Double-sided bookmarks on sealed thick cardstock COLLECTION: CLASSIC

| ITEM # | QTY | PRICE              |  |  |
|--------|-----|--------------------|--|--|
| 157    | 10  | \$20.89 = \$2.08/E |  |  |
| 158    | 25  | \$35.46 = \$1.41/E |  |  |
| 159    | 50  | \$46.14 = \$0.92/E |  |  |
| 160    | 100 | \$73.27 = \$0.73/E |  |  |