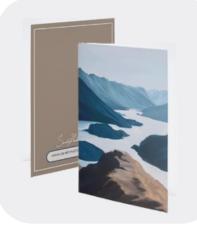

MOUNT EVEREST

Blank card designs printed on thick pre folded cardstock COLLECTION: CLASSIC

| ITEM # | QTY | PRICE               |
|--------|-----|---------------------|
| 141    | 10  | \$32.14 = \$3.20/E  |
| 142    | 20  | \$51.71 = \$2.58/E  |
| 143    | 50  | \$108.43 = \$2.16/E |
| 144    | 100 | \$188.14 = \$1.88/E |