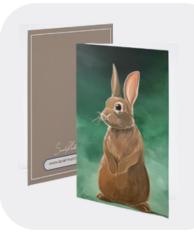

RABBIT

Blank card designs printed on thick pre folded cardstock COLLECTION: CLASSIC

| ITEM # | QTY | PRICE               |
|--------|-----|---------------------|
| 145    | 10  | \$32.14 = \$3.20/E  |
| 146    | 20  | \$51.71 = \$2.58/E  |
| 147    | 50  | \$108.43 = \$2.16/E |
| 148    | 100 | \$188.14 = \$1.88/E |