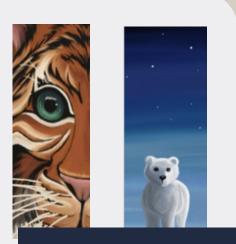

### TIGER - POLAR BEAR

Double-sided bookmarks on sealed thick cardstock

### **COLLECTION: CLASSIC**

| ITEM # | QTY | PRICE              |
|--------|-----|--------------------|
| 161    | 10  | \$20.89 = \$2.08/E |
| 162    | 25  | \$35.46 = \$1.41/E |
| 163    | 50  | \$46.14 = \$0.92/E |
| 164    | 100 | \$73.27 = \$0.73/E |