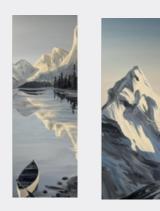

### **MOUNT EVEREST**

Canvas print wrapped on 1.5" wood frame COLLECTION: CLASSIC

| ITEM # | SIZE   | PRICE |
|--------|--------|-------|
| 101    | 8X12"  | \$45  |
| 102    | 8X16"  | \$80  |
| 103    | 16X24" | \$115 |
| 104    | 24X36" | \$145 |

**ROCKIES - EVEREST** 

Double-sided bookmarks on sealed thick cardstock

### **COLLECTION: CLASSIC**

| ITEM # | QTY | PRICE              |
|--------|-----|--------------------|
| 165    | 10  | \$20.89 = \$2.08/E |
| 166    | 25  | \$35.46 = \$1.41/E |
| 167    | 50  | \$46.14 = \$0.92/E |
| 168    | 100 | \$73.27 = \$0.73/E |