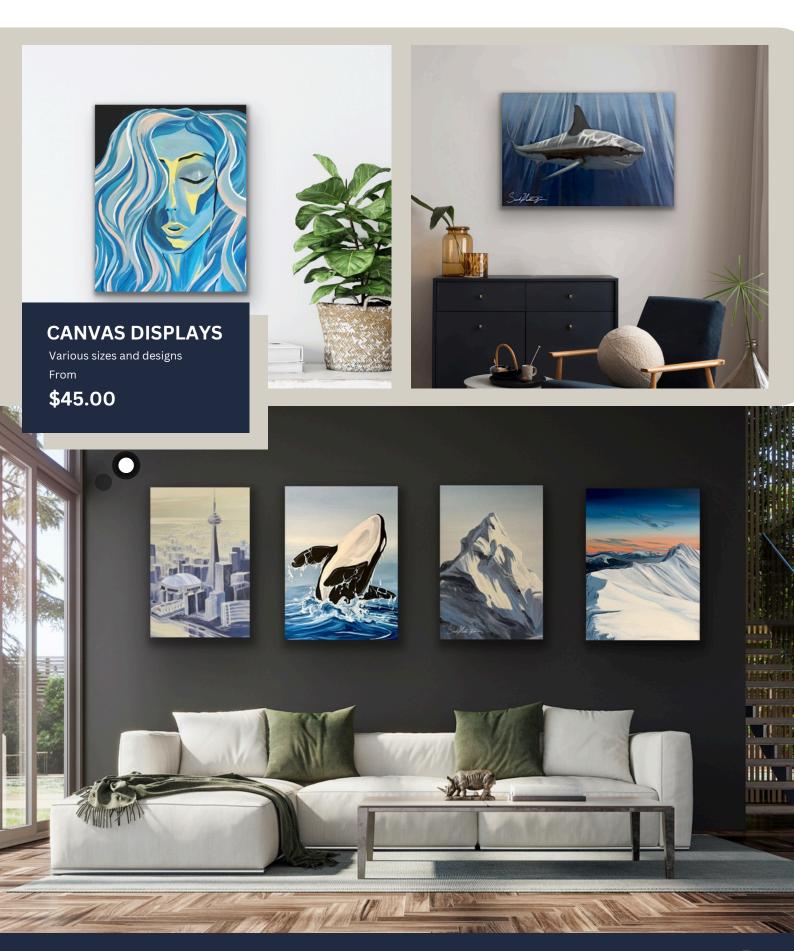

### **MOUNT EVEREST**

Canvas print wrapped on 1.5" wood frame COLLECTION: CLASSIC

| ITEM # | SIZE   | PRICE |
|--------|--------|-------|
| 101    | 8X12"  | \$45  |
| 102    | 8X16"  | \$80  |
| 103    | 16X24" | \$115 |
| 104    | 24X36" | \$145 |