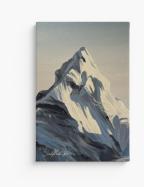

### TORONTO SKYLINE

Canvas print wrapped on 1.5" wood frame COLLECTION: CLASSIC

| ITEM # | SIZE   | PRICE |
|--------|--------|-------|
| 105    | 8X12"  | \$45  |
| 106    | 8X16"  | \$80  |
| 107    | 16X24" | \$115 |
| 108    | 24X36" | \$145 |