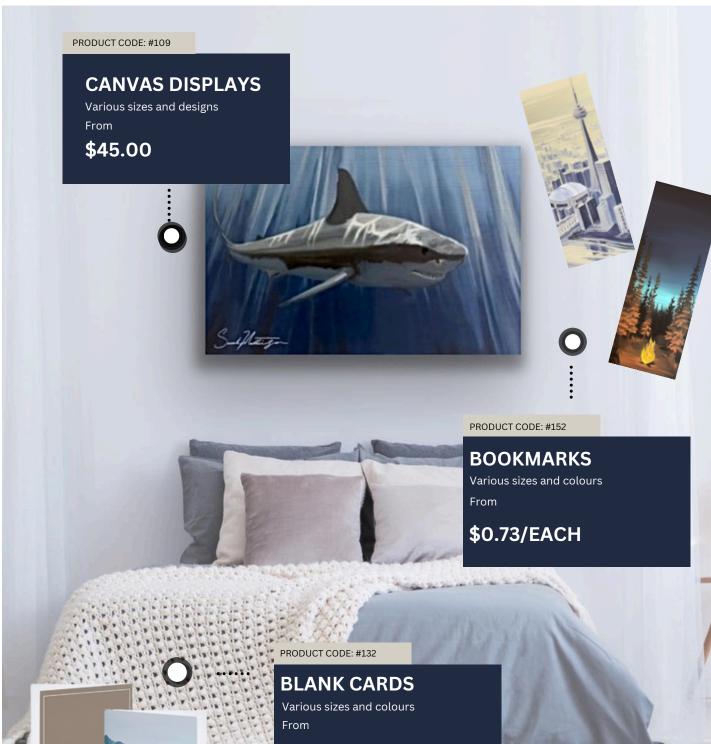

# CATALOG INDEX

| <ul> <li>CANVAS DISPLAYS</li> <li>Fade resistant canvas print on wood frame</li> <li>All canvases are 1.5" depth</li> <li>Various designs available from the collection</li> <li>Various sizes available</li> </ul>                                                               |
|-----------------------------------------------------------------------------------------------------------------------------------------------------------------------------------------------------------------------------------------------------------------------------------|
| BLANK CARDS<br>The perfect addition to any gift where you can<br>write a heartfelt note. In style and on theme for<br>the cannabis lover in anyone!<br>Six card design to choose from, they all come<br>with envelopes and are available in bulk quantities<br>\$0.73-\$2.08/EACH |
| BOOKMARKS<br>Bookworms rejoice!<br>Double-sided bookmarks with six different design<br>combination options to choose from<br>2x6" sealed cardstock available in bulk quantities<br>\$1.08-\$3.20/EACH                                                                             |

### **BRUCE - GREAT WHITE**

Canvas print wrapped on 1.5" wood frame COLLECTION: CLASSIC

| ITEM # | SIZE   | PRICE |
|--------|--------|-------|
| 109    | 8X12"  | \$45  |
| 110    | 8X16"  | \$80  |
| 111    | 16X24" | \$115 |
| 112    | 24X36" | \$145 |