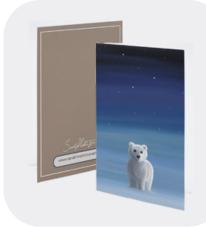

# **BLANK CARDS**

BABY POLAR BEAR Blank card designs printed on thick pre folded cardstock COLLECTION: CLASSIC

| ITEM # | QTY | PRICE               |
|--------|-----|---------------------|
| 125    | 10  | \$32.14 = \$3.20/E  |
| 126    | 20  | \$51.71 = \$2.58/E  |
| 127    | 50  | \$108.43 = \$2.16/E |
| 128    | 100 | \$188.14 = \$1.88/E |