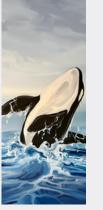

### WILLIAM - ORCA

Canvas print wrapped on 1.5" wood frame

### COLLECTION: CLASSIC

| ITEM # | SIZE   | PRICE |
|--------|--------|-------|
| 113    | 8X12"  | \$45  |
| 114    | 8X16"  | \$80  |
| 115    | 16X24" | \$115 |
| 116    | 24X36" | \$145 |

BREATHE

Canvas print wrapped on 1.5" wood frame COLLECTION: CLASSIC