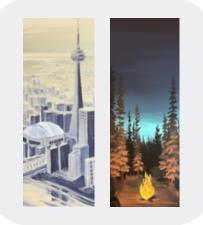

### TORONTO - CAMPFIRE

Double-sided bookmarks on sealed thick cardstock COLLECTION: CLASSIC

| ITEM # | QTY | PRICE              |  |
|--------|-----|--------------------|--|
| 149    | 10  | \$20.89 = \$2.08/E |  |
| 150    | 25  | \$35.46 = \$1.41/E |  |
| 151    | 50  | \$46.14 = \$0.92/E |  |
| 152    | 100 | \$73.27 = \$0.73/E |  |