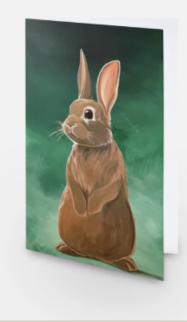

RABBIT

Blank card designs printed on thick pre folded cardstock COLLECTION: CLASSIC

| ITEM # | QTY | PRICE               |
|--------|-----|---------------------|
| 145    | 10  | \$32.14 = \$3.20/E  |
| 146    | 20  | \$51.71 = \$2.58/E  |
| 147    | 50  | \$108.43 = \$2.16/E |
| 148    | 100 | \$188.14 = \$1.88/E |