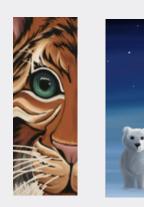

### TIGER - POLAR BEAR

Double-sided bookmarks on sealed thick cardstock

### **COLLECTION: CLASSIC**

| ITEM # | QTY | PRICE              |
|--------|-----|--------------------|
| 161    | 10  | \$20.89 = \$2.08/E |
| 162    | 25  | \$35.46 = \$1.41/E |
| 163    | 50  | \$46.14 = \$0.92/E |
| 164    | 100 | \$73.27 = \$0.73/E |