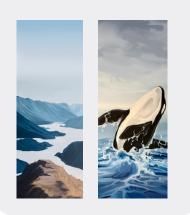

### WILLIAM - ORCA

Canvas print wrapped on 1.5" wood frame

### COLLECTION: CLASSIC

| ITEM # | SIZE   | PRICE |
|--------|--------|-------|
| 113    | 8X12"  | \$45  |
| 114    | 8X16"  | \$80  |
| 115    | 16X24" | \$115 |
| 116    | 24X36" | \$145 |

BREATHE

Canvas print wrapped on 1.5" wood frame COLLECTION: CLASSIC

NEW ZEALAND - ORCA

Double-sided bookmarks on sealed thick cardstock

| ITEM # | QTY | PRICE              |  |  |
|--------|-----|--------------------|--|--|
| 169    | 10  | \$20.89 = \$2.08/E |  |  |
| 170    | 25  | \$35.46 = \$1.41/E |  |  |
| 171    | 50  | \$46.14 = \$0.92/E |  |  |
| 173    | 100 | \$73.27 = \$0.73/E |  |  |