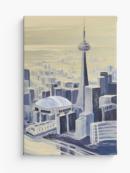

### **BRUCE - GREAT WHITE**

Canvas print wrapped on 1.5" wood frame COLLECTION: CLASSIC

| ITEM # | SIZE   | PRICE |
|--------|--------|-------|
| 109    | 8X12"  | \$45  |
| 110    | 8X16"  | \$80  |
| 111    | 16X24" | \$115 |
| 112    | 24X36" | \$145 |