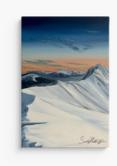

| ITEM # | SIZE   | PRICE |
|--------|--------|-------|
| 117    | 8X12"  | \$45  |
| 118    | 8X16"  | \$80  |
| 119    | 16X24" | \$115 |
| 120    | 24X36" | \$145 |

FRENCH ALPS

Canvas print wrapped on 1.5" wood frame

### **COLLECTION: CLASSIC**

| ITEM # | SIZE   | PRICE |
|--------|--------|-------|
| 121    | 8X12"  | \$45  |
| 122    | 8X16"  | \$80  |
| 123    | 16X24" | \$115 |
| 124    | 24X36" | \$145 |

BLANK CARDS Various sizes and designs From