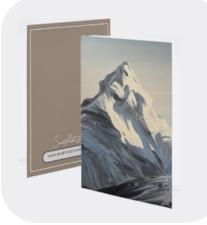

MOUNT EVEREST

Blank card designs printed on thick pre folded cardstock COLLECTION: CLASSIC

| ITEM # | QTY | PRICE               |
|--------|-----|---------------------|
| 141    | 10  | \$32.14 = \$3.20/E  |
| 142    | 20  | \$51.71 = \$2.58/E  |
| 143    | 50  | \$108.43 = \$2.16/E |
| 144    | 100 | \$188.14 = \$1.88/E |