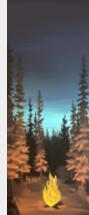

### TORONTO - CAMPFIRE

Double-sided bookmarks on sealed thick cardstock COLLECTION: CLASSIC

| ITEM # | QTY | PRICE              |  |
|--------|-----|--------------------|--|
| 149    | 10  | \$20.89 = \$2.08/E |  |
| 150    | 25  | \$35.46 = \$1.41/E |  |
| 151    | 50  | \$46.14 = \$0.92/E |  |
| 152    | 100 | \$73.27 = \$0.73/E |  |