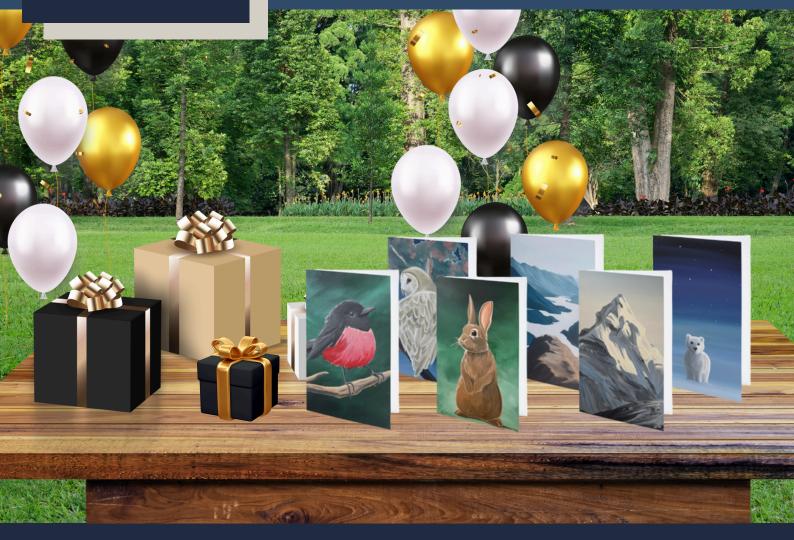

# WHOLESALE PRODUCT CATALOG DECOR - CARDS - BOOKMARKS

\$1.08/EACH

# CATALOG INDEX

| <ul> <li>CANVAS DISPLAYS</li> <li>Fade resistant canvas print on wood frame</li> <li>All canvases are 1.5" depth</li> <li>Various designs available from the collection</li> <li>Various sizes available</li> </ul>                                                               |
|-----------------------------------------------------------------------------------------------------------------------------------------------------------------------------------------------------------------------------------------------------------------------------------|
| BLANK CARDS<br>The perfect addition to any gift where you can<br>write a heartfelt note. In style and on theme for<br>the cannabis lover in anyone!<br>Six card design to choose from, they all come<br>with envelopes and are available in bulk quantities<br>\$0.73-\$2.08/EACH |
| BOOKMARKS<br>Bookworms rejoice!<br>Double-sided bookmarks with six different design<br>combination options to choose from<br>2x6" sealed cardstock available in bulk quantities<br>\$1.08-\$3.20/EACH                                                                             |

# CANVAS PRINTS

# **BLANK CARDS**

BABY POLAR BEAR Blank card designs printed on thick pre folded cardstock COLLECTION: CLASSIC

| ITEM # | QTY | PRICE               |
|--------|-----|---------------------|
| 125    | 10  | \$32.14 = \$3.20/E  |
| 126    | 20  | \$51.71 = \$2.58/E  |
| 127    | 50  | \$108.43 = \$2.16/E |
| 128    | 100 | \$188.14 = \$1.88/E |

**BOOKMARKS** Various sizes and designs From

\$0.73/EACH

- <text>

hij blij zijn.

al

het te druk

215

# DOUBLE SIDED BOOKMARKS