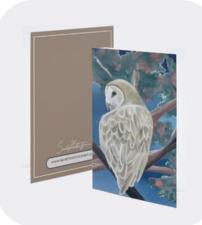

OWL Blank card designs printed on thick pre folded cardstock COLLECTION: CLASSIC

| ITEM # | QTY | PRICE               |
|--------|-----|---------------------|
| 133    | 10  | \$32.14 = \$3.20/E  |
| 134    | 20  | \$51.71 = \$2.58/E  |
| 135    | 50  | \$108.43 = \$2.16/E |
| 136    | 100 | \$188.14 = \$1.88/E |