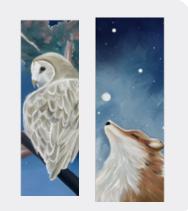

### **OWL - FOX**

Double-sided bookmarks on sealed thick cardstock COLLECTION: CLASSIC

| ITEM # | QTY | PRICE              |  |
|--------|-----|--------------------|--|
| 153    | 10  | \$20.89 = \$2.08/E |  |
| 154    | 25  | \$35.46 = \$1.41/E |  |
| 155    | 50  | \$46.14 = \$0.92/E |  |
| 156    | 100 | \$73.27 = \$0.73/E |  |