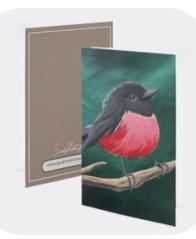

PINK ROBIN

Blank card designs printed on thick pre folded cardstock

### COLLECTION: CLASSIC

| ITEM # | QTY | PRICE               |
|--------|-----|---------------------|
| 137    | 10  | \$32.14 = \$3.20/E  |
| 138    | 20  | \$51.71 = \$2.58/E  |
| 139    | 50  | \$108.43 = \$2.16/E |
| 140    | 100 | \$188.14 = \$1.88/E |