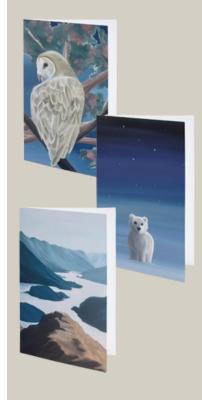

# **BLANK CARDS**

BABY POLAR BEAR Blank card designs printed on thick pre folded cardstock COLLECTION: CLASSIC

| ITEM # | QTY | PRICE               |
|--------|-----|---------------------|
| 125    | 10  | \$32.14 = \$3.20/E  |
| 126    | 20  | \$51.71 = \$2.58/E  |
| 127    | 50  | \$108.43 = \$2.16/E |
| 128    | 100 | \$188.14 = \$1.88/E |

OWL Blank card designs printed on thick pre folded cardstock COLLECTION: CLASSIC

| ITEM # | QTY | PRICE               |
|--------|-----|---------------------|
| 133    | 10  | \$32.14 = \$3.20/E  |
| 134    | 20  | \$51.71 = \$2.58/E  |
| 135    | 50  | \$108.43 = \$2.16/E |
| 136    | 100 | \$188.14 = \$1.88/E |