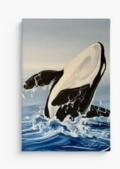

### WILLIAM - ORCA

Canvas print wrapped on 1.5" wood frame

### COLLECTION: CLASSIC

| ITEM # | SIZE   | PRICE |
|--------|--------|-------|
| 113    | 8X12"  | \$45  |
| 114    | 8X16"  | \$80  |
| 115    | 16X24" | \$115 |
| 116    | 24X36" | \$145 |

BREATHE

Canvas print wrapped on 1.5" wood frame COLLECTION: CLASSIC